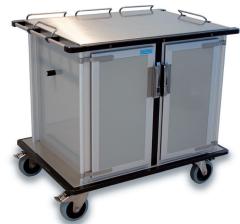

## Transport safely, Serve hot

ISOBOX® Mobil flex – the versatile mobile food servery

Equipped with the stainless steel hotplate, the **Hupfer ISOBOX® Mobil flex** is particularly versatile: Food can be transported off-site and, in addition, can be served warm without additional equipment.

## Advantages and benefits at a glance:

- Transport and servery in one unit
- No additional equipment for food servery necessary
- Integrated electric heating plate (230 V) with three separately controlled heating plates (GN1 / 1)
- Flexible use for transporting food cold or warm\*
- Ideal for mobile off-site use

| * Separately available cooling or heating module required |
|-----------------------------------------------------------|
|-----------------------------------------------------------|

| Dimensions   | ca. 1100 x 800 x 970 mm                                     |
|--------------|-------------------------------------------------------------|
| Compartments | 2                                                           |
| Size         | GN 1/1 / 530 x 325 mm                                       |
| Capacity     | 2 x 8 runners, pitch 75 mm<br>2 x 15 runners, pitch 37,5 mm |