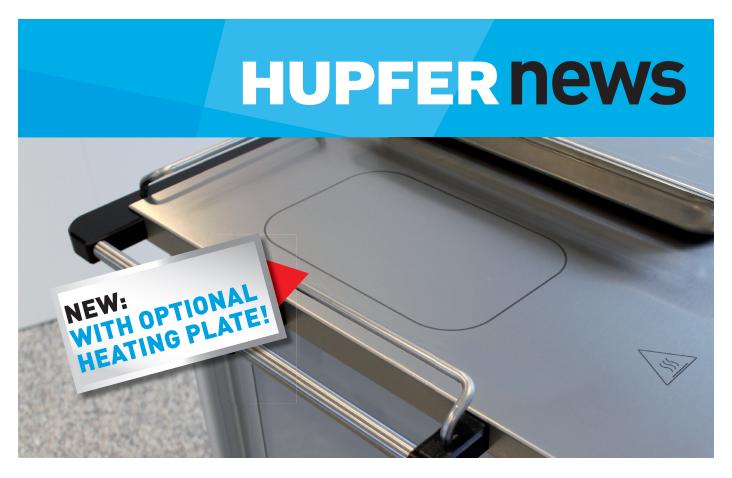

Plug and play: Depending on your needs, up to three 1/1-Gastronorm fields can be heated up within 20 minutes. The self-regulating heating plate holds the GN containers warm during the food dispensing.

## Transport safely, Serve hot

ISOBOX® Mobil flex – the versatile mobile food servery

Equipped with the stainless steel hotplate, the **Hupfer ISOBOX® Mobil flex** is particularly versatile: Food can be transported off-site and, in addition, can be served warm without additional equipment.

## Advantages and benefits at a glance:

- Transport and servery in one unit
- No additional equipment for food servery necessary
- Integrated electric heating plate (230 V) with three separately controlled heating plates (GN1 / 1)
- Flexible use for transporting food cold or warm\*
- Ideal for mobile off-site use